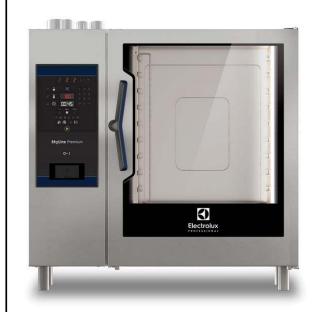

## SkyLine Premium LPG Gas Combi Oven 10GN2/1

| ITEM #  |  |  |
|---------|--|--|
| MODEL # |  |  |
| NAME #  |  |  |
|         |  |  |
| SIS #   |  |  |
| AIA #   |  |  |

217863 (ECOG102B2H0)

SkyLine Premium Combi Boiler Oven with digital control, 10x2/1GN, gas, programmable, automatic cleaning, LPG

## Item No.

Combi oven with digital interface with guided selection.

- Built-in steam generator with real humidity control based upon Lambda Sensor
- OptiFlow air distribution system to achieve maximum performance with 5 fan speed levels
- SkyClean: Automatic and built-in self cleaning system with integrated descale of the steam generator. 5 automatic cycles (soft, medium, strong, extra strong, rinse-only).
- Cooking modes: Programs (a maximum of 100 recipes can be stored);
   Manual (steam, combi and convection cycles);
   EcoDelta cooking cycle;
   Regeneration cycle.
- Automatic backup mode to avoid downtime.
- USB port to download HACCP data, programs and settings. Connectivity ready.
- Single sensor core temperature probe.
- Double-glass door with LED lights.
- Stainless steel construction throughout.
- Supplied with n.1 tray rack 2/1 GN, 67 mm pitch.

## **Main Features**

- Built-in steam generator for highly precise humidity and temperature control according to the chosen settings.
- Real humidity control based upon Lambda Sensor to automatically recognize quantity and size of food for consistent quality results.
- Dry, hot convection cycle (25 °C 300 °C): ideal for low humidity cooking.
- Combination cycle (25 °C 300 °C): combining convected heat and steam to obtain humidity controlled cooking environment, accelerating the cooking process and reducing weight loss.
- Low temperature Steam cycle (25 °C 99 °C): ideal for sous-vide, re-thermalization and delicate cooking.
  - Steam cycle (100 °C): seafood and vegetables. High temperature steam (25 °C 130 °C).
- EcoDelta cooking: cooking with food probe maintaining preset temperature difference between the core of the food and the cooking chamber.
- Pre-set program for Regeneration, ideal for banqueting on plate or rethermalizing on tray.
- Programs mode: a maximum of 100 recipes can be stored in the oven's memory, to recreate the exact same recipe at any time. 4-step cooking programs also available.
- Fan with 5 speed levels from 300 to 1500 RPM and reverse rotation for optimal evenness. Fan stops in less than 5 seconds when door is opened.
- Single sensor core temperature probe included.
- Automatic fast cool down and pre-heat function.
- SkyClean: Automatic and built-in self cleaning system with integrated descale of the steam generator. 5 automatic cycles (soft, medium, strong, extra strong, rinse-only).
- Different chemical options available: solid (phosphate-free), liquid (requires optional accessory).
- GreaseOut: predisposed for integrated grease drain and collection for safer operation (dedicated base as optional accessory).
- Back-up mode with self-diagnosis is automatically activated if a failure occurs to avoid downtime.
- Capacity: 10 GN 2/1 or 20 GN 1/1 trays.
- OptiFlow air distribution system to achieve maximum performance in chilling/heating eveness and temperature control thanks to a special design of the chamber.

## Construction

- Double thermo-glazed door with open frame construction, for cool outside door panel. Swing hinged easy-release inner glass on door for easy cleaning.
- Hygienic internal chamber with all rounded corners for easy cleaning.
- 304 AISI stainless steel construction throughout.
- Front access to control board for easy service.
- IPX 5 spray water protection certification for easy cleaning.
- Supplied with n.1 tray rack 2/1 GN, 67 mm pitch.