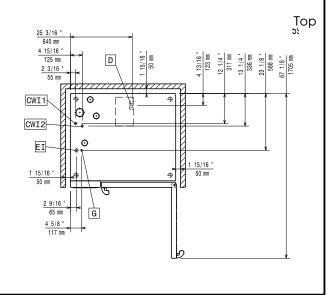

## 42 15/16 " 1090 mm D 3 1/16 " 78 mm 1778 20 17 3/16 ' 2 5/16 58 mm 38 3/8 2 5/16 "

11/16 1 358 mm CWI1 CWI2 3 15/16 " 100 mm 33 2 5/16 58 mm 4 15/16 "

Cold Water inlet 1 (cleaning) CWII CWI2 Cold Water Inlet 2 (steam

ΕI Electrical inlet (power) Gas connection

generator)

DO Overflow drain pipe

Water:

Inlet water temperature, max: 30 °C

Inlet water pipe size (CWI1,

CWI2): 3/4" Pressure, min-max: 1-6 bar Chlorides: <17 ppm Conductivity: >50 µS/cm Drain "D":

Electrolux Professional recommends the use of treated water,

## Installation:

Clearance: 5 cm rear and

Clearance: right hand sides.

Suggested clearance for service access:

50 cm left hand side.

Capacity:

10 (GN 2/1) Travs type: Max load capacity: 100 kg

**Key Information:** 